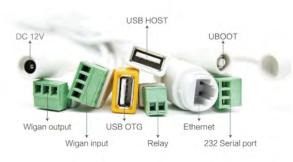

#### Infrared Thermal Imaging Module

| Temperature Detection            | Available                                      |
|----------------------------------|------------------------------------------------|
| Temperature Detection Distance   | 3.2' (optimal distance 1.6')                   |
| Temperature Measurement Accuracy | ≤ ±0.9 °F                                      |
| Temperature Measurement Range    | 50 °F – 107.6 °F                               |
| Thermal Field of View            | 89.6 x 89.6 °                                  |
| Elevated Temperature Alarm       | Supported (temperature alarm value can be set) |
| Interfaces                       |                                                |
| Network Module                   | Ethernet (RJ-45) and Wireless (Wi-Fi)          |
| Audio                            | 2.5W / 4R speakers                             |
| USB                              | 1 USB OTG, 1USB HOST standard A port           |