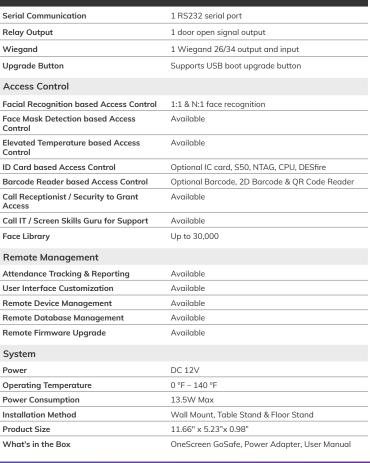

#### SPECIFICATIONS

| Screen            |                                                        |
|-------------------|--------------------------------------------------------|
| Size              | 8.0" IPS LCD screen                                    |
| Resolution        | 800x1280                                               |
| Design            | Industrial-grade, waterproof, dustproof & vandal-proof |
| Processor         |                                                        |
| CPU               | Qualcomm Snapdragon Octa-Core Processor                |
| CPU (Optional)    | Rockchip RK3288 Quad-Core                              |
| System            | Android 7.1.2                                          |
| Storage           | EMMC 8 GB                                              |
| Camera            |                                                        |
| Resolution        | 2 million pixels                                       |
| Туре              | Binocular vision wide dynamic camera                   |
| Aperture          | F2.4                                                   |
| Focusing Distance | 19.6"-60"                                              |
| White Balance     | Auto                                                   |
| Photo Flood Light | LED and IR dual photo flood light                      |

#### Infrared Thermal Imaging Module

| Temperature Detection            | Available                                      |
|----------------------------------|------------------------------------------------|
| Temperature Detection Distance   | 3.2' (optimal distance 1.6')                   |
| Temperature Measurement Accuracy | ≤ ±0.9 °F                                      |
| Temperature Measurement Range    | 50 °F – 107.6 °F                               |
| Thermal Field of View            | 89.6 x 89.6 °                                  |
| Elevated Temperature Alarm       | Supported (temperature alarm value can be set) |
| Interfaces                       |                                                |
| Network Module                   | Ethernet (RJ-45) and Wireless (Wi-Fi)          |
| Audio                            | 2.5W / 4R speakers                             |
| USB                              | 1 USB OTG, 1USB HOST standard A port           |