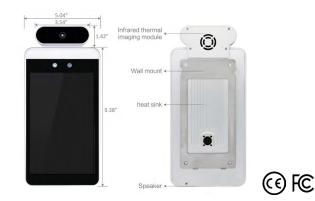

Table Top

Vertical Pedestal Stand

OneScreen GoSafe can prevent people with elevated temperature or no mask from entering your offices, schools, hospitals & public spaces.

#### SPECIFICATIONS

| Screen            |                                                        |
|-------------------|--------------------------------------------------------|
| Size              | 8.0" IPS LCD screen                                    |
| Resolution        | 800x1280                                               |
| Design            | Industrial-grade, waterproof, dustproof & vandal-proof |
| Processor         |                                                        |
| CPU               | Qualcomm Snapdragon Octa-Core Processor                |
| CPU (Optional)    | Rockchip RK3288 Quad-Core                              |
| System            | Android 7.1.2                                          |
| Storage           | EMMC 8 GB                                              |
| Camera            |                                                        |
| Resolution        | 2 million pixels                                       |
| Туре              | Binocular vision wide dynamic camera                   |
| Aperture          | F2.4                                                   |
| Focusing Distance | 19.6"-60"                                              |
| White Balance     | Auto                                                   |
| Photo Flood Light | LED and IR dual photo flood light                      |